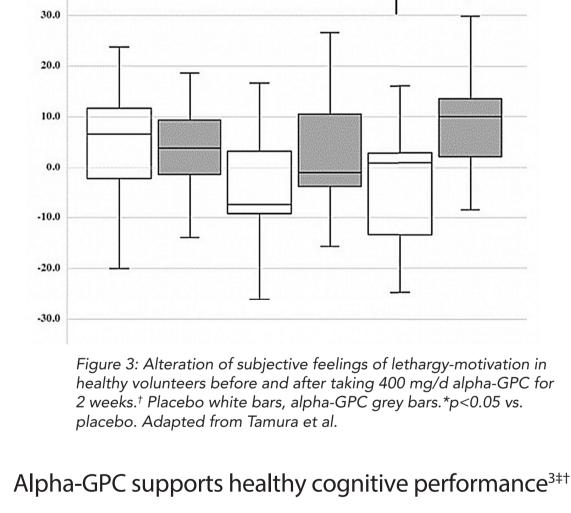

## for its brain health supporting properties<sup>†</sup> Alpha-GPC supports a healthy feeling of

**How It Works** 

represents data average.1

motivation especially at night<sup>2†</sup> Morning Night Afternoon

\*

Alpha-GPC has been extensively clinically validated

30

At Protocol For Life Balance®, we believe in offering supplements with the best ingredients. Our Ortho Alpha GPC formula has 300 mg L-alpha-glycerylphosphorylcholine per serving to support brain health including cognitive performance and motivation.† Ortho Alpha GPC is ideal for your aging patients