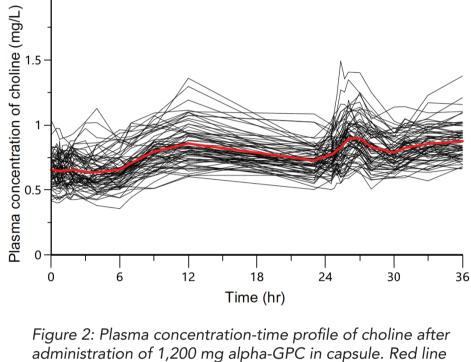

## (a)

**Bioavailable Compound** 

40.0

\*

Alpha-GPC has been extensively clinically validated

30

At Protocol For Life Balance®, we believe in offering supplements with the best ingredients. Our Ortho Alpha GPC formula has 300 mg L-alpha-glycerylphosphorylcholine per serving to support brain health including cognitive performance and motivation.† Ortho Alpha GPC is ideal for your aging patients