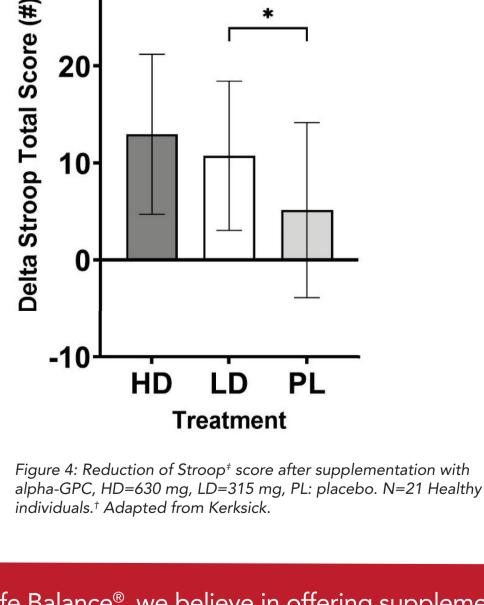

## Protocol is proud to introduce its latest brain health product: Ortho Alpha GPC 300 mg<sup>†</sup>

Alpha-GPC is a physiological precursor to acetyl-choline, a neurotransmitter that is involved in memory and other cognitive functions.†



## **Bioactive Compound** 300 mg L-alpha-glycerylphosphorylcholine

(choline alphoscerate or alpha-GPC)





## (a)

**Bioavailable Compound** 





40.0

## for its brain health supporting properties<sup>†</sup> Alpha-GPC supports a healthy feeling of

**How It Works** 

represents data average.1

motivation especially at night<sup>2†</sup> Morning Night Afternoon

\*

Alpha-GPC has been extensively clinically validated



30



At Protocol For Life Balance®, we believe in offering supplements with the best ingredients. Our Ortho Alpha GPC formula has 300 mg L-alpha-glycerylphosphorylcholine per serving to support brain health including cognitive performance and motivation.† Ortho Alpha GPC is ideal for your aging patients

PROTOCOL FOR LIFE BALANCE®



protocol-for-life-balance

ProtocolForLifeBalance

seeking to keep a sharp mind.†



protocolforlife

protocolforlife.com / 1-877-776-8610 / sales@protocolforlife.com Order Online - practitioners.protocolforlife.com

For more articles check out: https://www.protocolforlife.com/protofacts/

References:
1. Im A-G, Choi G-W, Kang DW, et al. *Journal of Pharmaceutical Investigation*. 2022;52:1-9. Tamura Y, Takata K, Matsubara K, Kataoka Y. Nutrients. 2021;13(6):2091.