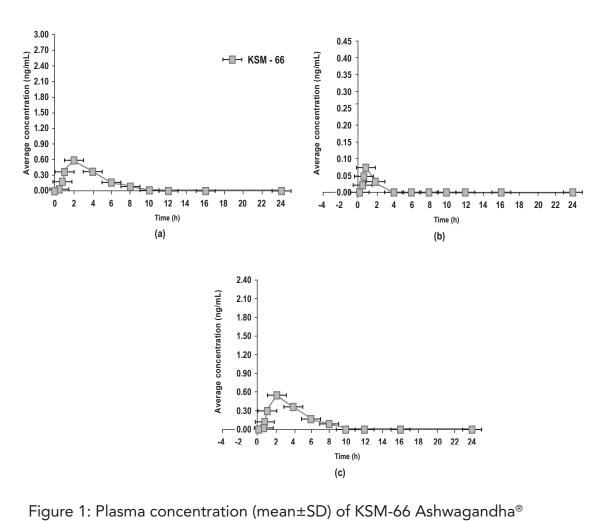

## **Bioavailable Compounds**

total withanolides; (b) average concentration (ng/ml) for withanolide A; (c) average concentration (ng/ml) for 12-Deoxywithastramonolide.

After a single-dose administration of 300 mg KSM-66

between 1 to 24 hours post-dose. (a) Average concentration (ng/ml) for

Ashwagandha®:
 T<sub>max</sub> was 2 hours for total withanolides, and 1 hour for withanolide A.

C<sub>max</sub> was 3.07 ng/ml for total withanolides, and 0.49 ng/ml for withanolide A.