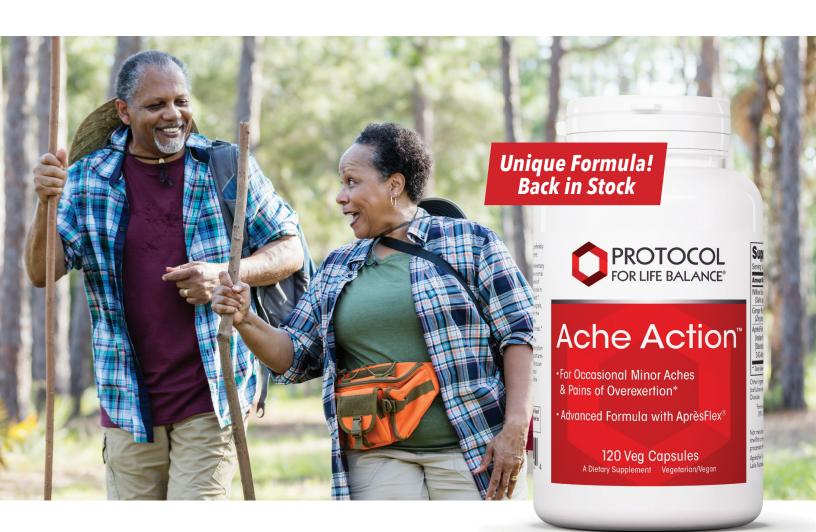

## Ache Action™ is back in stock! Don't forget to include it in your next order!

Protocol For Life Balance® Ache Action™ is a unique botanical blend for occasional minor aches & pains of overexertion.\*

products that are both innovative and effective. Ache Action™ features AprèsFlex®, a unique clinically validated bioavailable standardized extract of Boswellia serrata combined with standardized extracts of willow bark and ginger. Willow bark and ginger are known to support a healthy immune response to normal biological stress.\* When combined, these ingredients are meant to help people move freely without aches & pains due to overexertion.\* Ache Action™ is a safe and effective botanical blend designed to alleviate such inconvenience in a timely manner so your patients can get right back on track with their daily life.\*