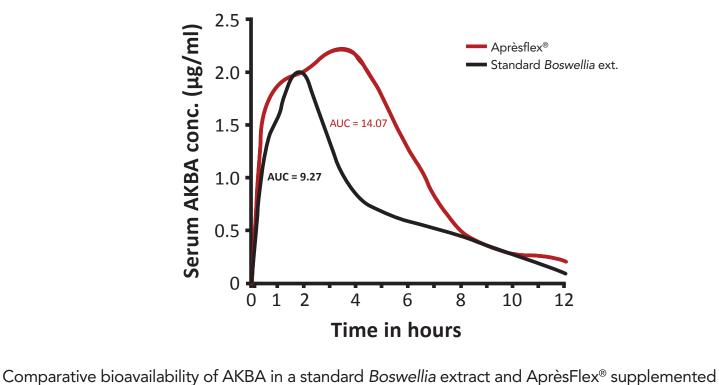

### **Bioavailable Compound**

AprèsFlex® is obtained using a unique extraction method of Boswellia that results in increased bioavailability of AKBA.

AKBA overall bioavailability is 50% higher than AKBA from a generic Boswellia extract.1

lab animals. Line diagram represents mean AKBA concentration (mcg/ml) in serum samples of tested animals. The area under the curve (AUC), was 50% higher than AKBA from a standard Boswellia extract.