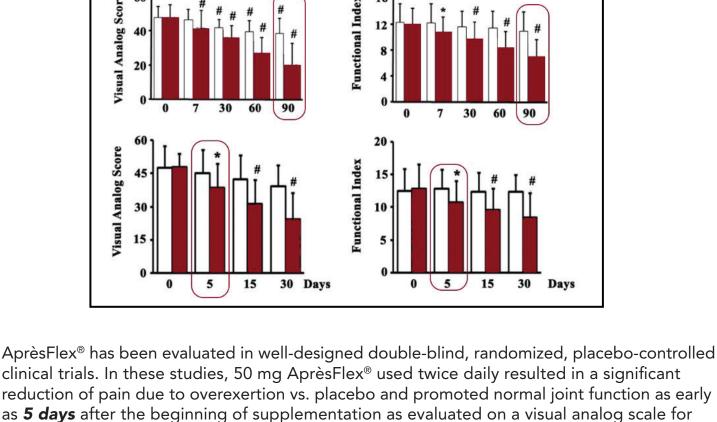

# & Function

**Joint Support: Pain** 

pain and a functional index questionnaire.\* It remained statistically significant for pain and joint function up to 90 days.\* At Protocol For Life Balance®, we believe that offering the best possible ingredients gives practitioners the ability to recommend

products that are both innovative and effective. Ache Action™ features AprèsFlex®, a unique clinically validated bioavailable standardized extract of Boswellia serrata combined with standardized extracts of willow bark and ginger. Willow bark and ginger are known to support a healthy immune response to normal biological stress.\* When combined, these ingredients are meant to help people move freely without aches & pains due to overexertion.\* Ache Action™ is a safe and effective botanical blend designed to alleviate such inconvenience in a timely manner so your patients can get right back on track with their daily life.\*